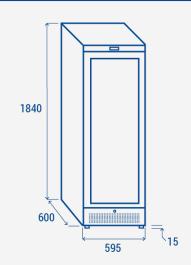

## **TECHNICAL SPECIFICATIONS**

| Capacity                         | 350 L         |
|----------------------------------|---------------|
| Temperature                      | K4 (1°C~+9°C) |
| Consumption                      | 1.95 kWh/24h  |
| Rated Power                      | 207 W         |
| Noise level                      | 46.8 dB(A)    |
| Net Weight                       | 70 Kg         |
| Gross Weight                     | 84 Kg         |
| External Dimensions (WxDxH mm)   | 595x600x1840  |
| Internal Dimensions (WxDxH mm)   | 505x462x1555  |
| Packaging dimensions (WxDxH mm)  | 665x685x2075  |
| Loading quantities 20'/40'/40'HQ | 24/54/54      |

# **PRODUCT DIMENSIONS**