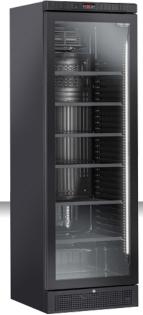

## **GENERAL FEATURES**

| 350 Lt. Upright drink cooler                                  | • |
|---------------------------------------------------------------|---|
| External in black coated plate, black thermoformed internally | • |
| Roll-bond evaporator system with fan assisted cooling         | • |
| Automatic compressor cycle defrost                            | • |
| Foaming Agent Cyclopentane (45mm per side)                    | • |
| Digital Thermostat                                            | • |
| Inner vertical LED light (with independent switch)            | • |
| Black "frameless" door with Safety temperated glass           | • |
| Self Closing Door                                             | • |
| Handle along door profile                                     | • |
| Lock fitted as standard                                       | • |
| Removable Gasket                                              | • |
| Adjustable shelves: 6 Pcs                                     | • |
| N.2 Adjustable feet + N.2 Rollers at the back                 | • |
| Energy efficiency class: D                                    | • |

## **TECHNICAL SPECIFICATIONS**

| Capacity                         | 350 L         |
|----------------------------------|---------------|
| Temperature                      | K4 (1°C~+9°C) |
| Consumption                      | 1.95 kWh/24h  |
| Rated Power                      | 207 W         |
| Noise level                      | 46.8 dB(A)    |
| Net Weight                       | 70 Kg         |
| Gross Weight                     | 84 Kg         |
| External Dimensions (WxDxH mm)   | 595x600x1840  |
| Internal Dimensions (WxDxH mm)   | 505x462x1555  |
| Packaging dimensions (WxDxH mm)  | 665x685x2075  |
| Loading quantities 20'/40'/40'HQ | 24/54/54      |

#### **DETAILS**

Frameless door with integrated handle

Black removable shelves